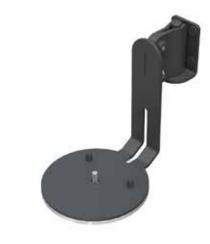

## **M Sonos Wall Mount for ERA100 - Black**

EAN: 7350105214462

Multibrackets Premium Black Wall Mount Designed for Sonos ERA 100 (Black, Single)

**Product category:** Sonos Speakermounts

## **Specification:**

| Article No:         | 7350105214462     |
|---------------------|-------------------|
| Color:              | Black             |
| Surface finish:     | Powder coating    |
| Material:           | Steel             |
| Weight:             | 0,5 kg            |
| Measurements:       | 118 x 132 x 94 mm |
| Max load:           | 10 kg             |
| Tilt/ Swivel:       | +/- 25°/ 90°      |
| Product dimensions: | 118 x 132 x 94    |
| Installation:       | Wall mount        |
| Warranty:           | Lifetime          |