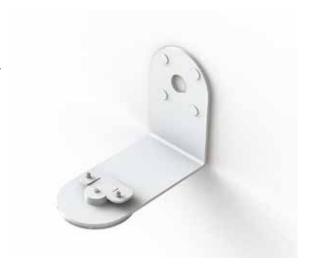

## M Sonos Wall Mount for ERA300 - White

EAN: 7350105214493

Multibrackets Premium Black Wall Mount Designed for Sonos ERA 300 (White, Single)

## **Specification:**

| Article No:         | 7350105214493                    |
|---------------------|----------------------------------|
| Color:              | White                            |
| Surface finish:     | Powder coating                   |
| Material:           | Steel                            |
| Weight:             | 0,5 kg                           |
| Measurements:       | 118 x 132 x 94 mm744 x 280 x 280 |
| Max load:           | 10 kg                            |
| Tilt/ Swivel:       | +/- 25°/ 90                      |
| Product dimensions: | 118 x 132 x 94                   |
| Installation:       | Wall mount                       |
| Warranty:           | Lifetime                         |