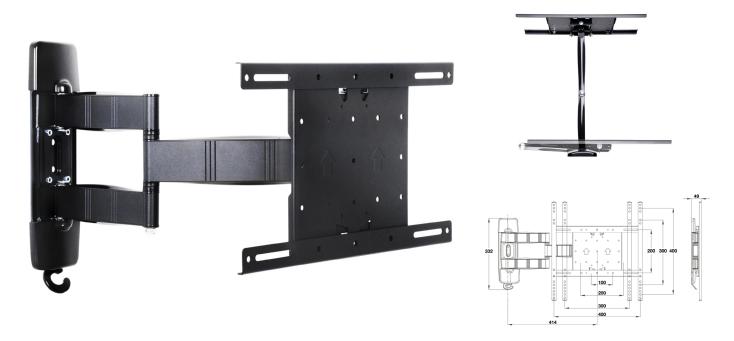

## **M VESA Flexarm Tilt & Turn III**

Art No: 7 350 022 734 234

The uniquely designed low profile M VESA Flexarm Tilt & Turn III mount fits most 26" and up to 42" flat panels up to 25 kgs. It is very well-suited for those applications where seamless integration counts the most. The M VESA Flexarm Tilt & Turn III is part of the Tilt & Turn Series of fixed, tilt and cantilever mounts offering a unique design without compromising on functionality. Moreover, this wallmount has an extended profile of 445 mm from the wall carrying screen up to 25 kgs.

## **SPECIFICATIONS**

| M VESA Flexarm Tilt & Turn III |                                                         |
|--------------------------------|---------------------------------------------------------|
| For screen size:               | 26-42"                                                  |
| Universal & VESA standard:     | 100x100 200x100 200x200 300x300 300x200 400x200 400x400 |
| EAN:                           | 7 350 022 734 234                                       |
| Size in mm:                    | 358x335x49(W*H*D)                                       |
| Weight:                        | 4,9 kg                                                  |
| Colour:                        | Black                                                   |
| Max load:                      | 25 kg                                                   |
| Distribution package:          | 4 pcs                                                   |
| Warranty:                      | 5 years                                                 |
| Cable tie:                     | Included                                                |
| Security lock:                 | Optional                                                |
| Single box size (WxDxH):       | 546x87x392mm                                            |
| Units on a EUR-pallet:         | 80 pcs                                                  |