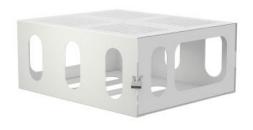

## **M Projector Mount HD cage**

Article: 7 350 073 735 259

M Projector Mount HD cage - Projector enclosure to protect from theft. Inner measurement max 482x402x198

mm - steel cage - white

Product category: PROJECTOR MOUNTS

## M Projector Mount HD cage

**Article No:** 7 350 073 735 259

Inner Cage Size: 482x402x198 mm (max projector dimensions)

**Installation:** for M Projector Mount HD, padlock: yes optional, not

included

Weight: 6.5 kg
Colour: White
Max load: 30 kg
Warranty: 5 years