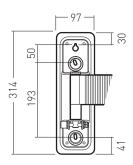

| Supported screen size                               | 40"-85" - 101 cm > 215 cm                                                                                                                           |
|-----------------------------------------------------|-----------------------------------------------------------------------------------------------------------------------------------------------------|
| Screen weight max (kg)                              | 25                                                                                                                                                  |
| Function                                            | Tilting & swivelling                                                                                                                                |
| Tilt                                                | +0/-15°                                                                                                                                             |
| Swivel                                              | +/-70°                                                                                                                                              |
| VESA compatible                                     | 100x100 100x150 100x200 150x100<br>200x100 200x200 200x300 300x100<br>300x200 300x300 400x100 400x200<br>400x300 500x200 500x300 600x200<br>600x300 |
| Finition                                            | Anodized texturized                                                                                                                                 |
| Materials                                           | Aluminium                                                                                                                                           |
| Color                                               | Titanium                                                                                                                                            |
| Distance to wall min (mm)                           | 49                                                                                                                                                  |
| Distance to wall max (mm)                           | 325                                                                                                                                                 |
| Security system preventing falls                    | Yes                                                                                                                                                 |
| Cable management                                    | Yes                                                                                                                                                 |
| Screen horizontality adjustment                     | Yes                                                                                                                                                 |
| Compatible OLED                                     | Yes                                                                                                                                                 |
| Screw set and spacers for OLED in-<br>cluded        | Yes                                                                                                                                                 |
| Off-centre spacers for perfect screen horizontality | Yes                                                                                                                                                 |
| Micro adjustment system for mount horizontality     | Yes                                                                                                                                                 |
| Premounted product                                  | Yes                                                                                                                                                 |
| Mounting time                                       | 15 minutes                                                                                                                                          |
| Person(s) for mounting                              | 1 person                                                                                                                                            |
| Screw set for wall included                         | For full wall material                                                                                                                              |
| Screw set for screen                                | Screw Ø6 Screw Ø8                                                                                                                                   |
| Warranty                                            | Lifetime                                                                                                                                            |