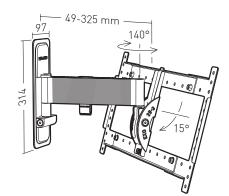

| Supported screen size                               | 40"-85" - 101 cm > 215 cm                                                                                                                           |
|-----------------------------------------------------|-----------------------------------------------------------------------------------------------------------------------------------------------------|
| Screen weight max (kg)                              | 25                                                                                                                                                  |
| Function                                            | Tilting & swivelling                                                                                                                                |
| Tilt                                                | +0/-15°                                                                                                                                             |
| Swivel                                              | +/-70°                                                                                                                                              |
| VESA compatible                                     | 100x100 100x150 100x200 150x100<br>200x100 200x200 200x300 300x100<br>300x200 300x300 400x100 400x200<br>400x300 500x200 500x300 600x200<br>600x300 |
| Finition                                            | Anodized texturized                                                                                                                                 |
| Materials                                           | Aluminium                                                                                                                                           |
| Color                                               | Titanium                                                                                                                                            |
| Distance to wall min (mm)                           | 49                                                                                                                                                  |
| Distance to wall max (mm)                           | 325                                                                                                                                                 |
| Security system preventing falls                    | Yes                                                                                                                                                 |
| Cable management                                    | Yes                                                                                                                                                 |
| Screen horizontality adjustment                     | Yes                                                                                                                                                 |
| Compatible OLED                                     | Yes                                                                                                                                                 |
| Screw set and spacers for OLED in-<br>cluded        | Yes                                                                                                                                                 |
| Off-centre spacers for perfect screen horizontality | Yes                                                                                                                                                 |
| Micro adjustment system for mount horizontality     | Yes                                                                                                                                                 |
| Premounted product                                  | Yes                                                                                                                                                 |
| Mounting time                                       | 15 minutes                                                                                                                                          |
| Person(s) for mounting                              | 1 person                                                                                                                                            |
| Screw set for wall included                         | For full wall material                                                                                                                              |
| Screw set for screen                                | Screw Ø6 Screw Ø8                                                                                                                                   |
| Warranty                                            | Lifetime                                                                                                                                            |