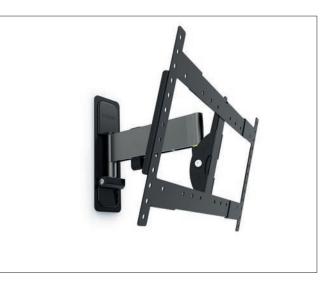

## Tilting and swivelling mount with 315 mm Offset for OLED screens

- Texturized anodized aluminium arm.
- Screen and wall mount made of steel, black epoxy painting.
- Magnetic cover for wall mount.
- Contains a set of spacers and screws required to install a screen with curved or irregular rear panel (Kit Adapt+).
- Compatible all screen types (LCD, LED, QLED, OLED).
- Delivered pre-assembled