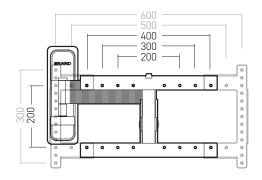

| Supported screen size                               | 40"-85" - 101 cm > 215 cm                                                                                                                           |
|-----------------------------------------------------|-----------------------------------------------------------------------------------------------------------------------------------------------------|
| Screen weight max (kg)                              | 25                                                                                                                                                  |
| Function                                            | Tilting & swivelling                                                                                                                                |
| Tilt                                                | +0/-15°                                                                                                                                             |
| Swivel                                              | +/-70°                                                                                                                                              |
| VESA compatible                                     | 100x100 100x150 100x200 150x100<br>200x100 200x200 200x300 300x100<br>300x200 300x300 400x100 400x200<br>400x300 500x200 500x300 600x200<br>600x300 |
| Finition                                            | Anodized texturized                                                                                                                                 |
| Materials                                           | Aluminium                                                                                                                                           |
| Color                                               | Titanium                                                                                                                                            |
| Distance to wall min (mm)                           | 49                                                                                                                                                  |
| Distance to wall max (mm)                           | 325                                                                                                                                                 |
| Security system preventing falls                    | Yes                                                                                                                                                 |
| Cable management                                    | Yes                                                                                                                                                 |
| Screen horizontality adjustment                     | Yes                                                                                                                                                 |
| Compatible OLED                                     | Yes                                                                                                                                                 |
| Screw set and spacers for OLED in-<br>cluded        | Yes                                                                                                                                                 |
| Off-centre spacers for perfect screen horizontality | Yes                                                                                                                                                 |
| Micro adjustment system for mount horizontality     | Yes                                                                                                                                                 |
| Premounted product                                  | Yes                                                                                                                                                 |
| Mounting time                                       | 15 minutes                                                                                                                                          |
| Person(s) for mounting                              | 1 person                                                                                                                                            |
| Screw set for wall included                         | For full wall material                                                                                                                              |
| Screw set for screen                                | Screw Ø6 Screw Ø8                                                                                                                                   |
| Warranty                                            | Lifetime                                                                                                                                            |