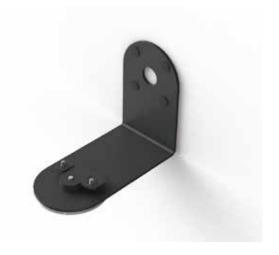

## M Sonos Wall Mount for ERA300 - Black

EAN: 7350105214486

Multibrackets Premium Black Wall Mount Designed for Sonos ERA 300 (Black, Single)

## **Specification:**

| Article No:         | 7350105214486     |
|---------------------|-------------------|
| Color:              | Black             |
| Surface finish:     | Powder coating    |
| Material:           | Steel             |
| Weight:             | 0,5 kg            |
| Measurements:       | 118 x 132 x 94 mm |
| Max load:           | 10 kg             |
| Tilt/ Swivel:       | +/- 25°/ 90°      |
| Product dimensions: | 118 x 132 x 94    |
| Installation:       | Wall mount        |
| Warranty:           | Lifetime          |