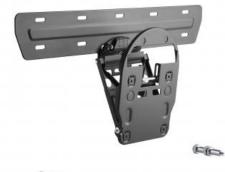

## M LED Wallmount Series 7/8/9

Article: 7 350 073 735 464

M LED Wallmount Series 7/8/9 - Mounting kit (mounting plate, mounting arm) for Samsung QLED display - black - screen size: 49"-65" - wall mountable.